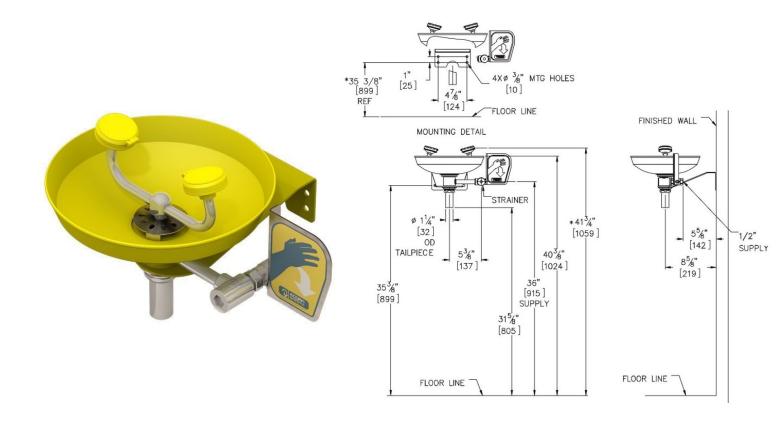

# S0420 WALL MOUNTED EYE WASH PLASTIC BOWL

Model S0420 is a wall mounted eye/face wash, with a plastic bowl, ABS plastic eye/face wash spray heads, an inline strainer and a stay-open 1/2" ball valve with a push handle. Comes complete with safety sign and weekly testing card as per ANSI Z358.1 compliance.

### **Material and Specifications**

ABS yellow plastic bowl, 300mm diameter

ABS yellow plastic eye wash spray heads with flip open dust covers

1/2" chrome plated brasss stay open ball valve with stainless steel push handle

Yellow coated 3mm galvanised steel wall bracket

32mm waste fitting

BSP adaptors are supplied for all NPT pipe connections

Internal filters and flow controls

Flow rate 14 litres per minute

ANSI Z358.1 compliant, includes safety sign and weekly testing card